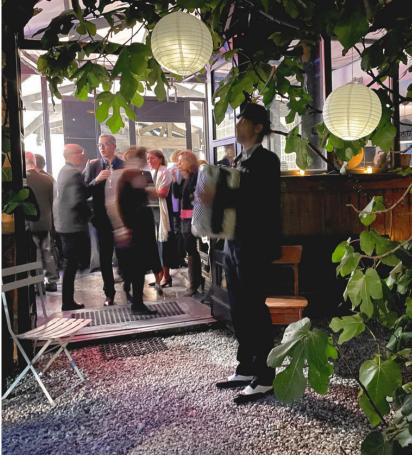

In a Paris of your own, discover an exceptional venue hidden from view: a unique workshop nestled in the heart of the Abbesses. This versatile, light-filled space surrounded by greenery features two multipurpose rooms, a bar, a fully equipped kitchen, a private garden, and a terrace overlooking the Abbesses garden.

Whether for a private or professional event, we work with you to create a tailor-made experience in a space that reflects your vision.

N.B. The venue can be fully or partially privatized, depending on your needs and the configuration of your event.

## L'ATELIER DES ABBESSES

Conference | Meeting | Exhibition | Filming | Photo Shoot | Showroom | Pop-up Store | Private Gathering | Workshop

- Location: Paris 18 Abbesses
- Area: 240 m<sup>2</sup> / 80 m<sup>2</sup> outdoor
- Capacity: 150 people