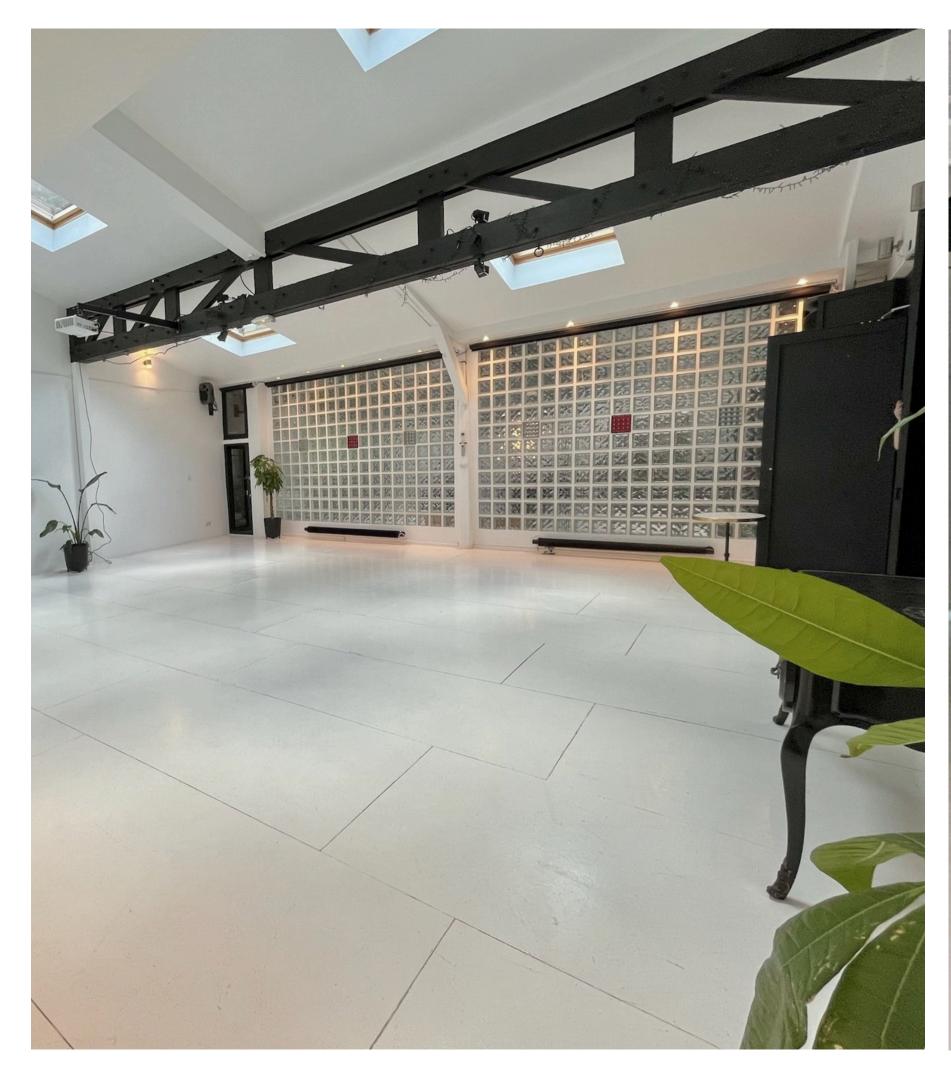

## THE ROOM OF MIRRORS

In a Paris of your own, discover an exceptional venue hidden from view: a unique workshop nestled in the heart of the Abbesses. This versatile, light-filled space surrounded by greenery features two multipurpose rooms, a bar, a fully equipped kitchen, a private garden, and a terrace overlooking the Abbesses garden.