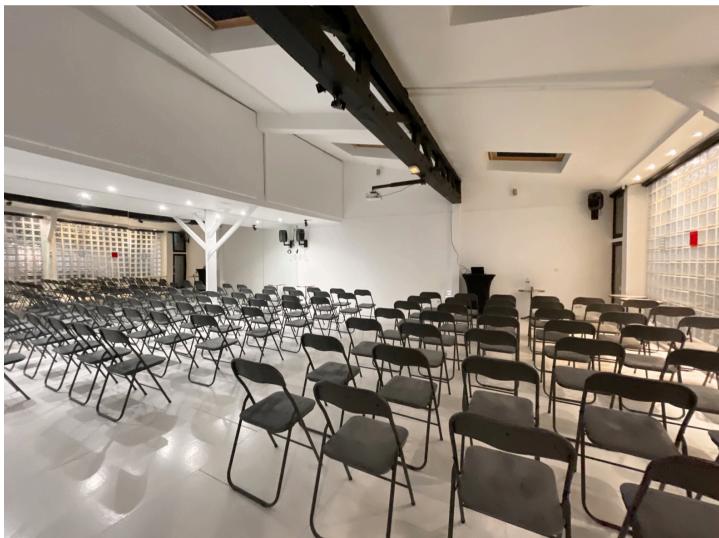

# THE ATELIER, THE HEART OF THE VENUE

### CAPACITY

- Standing: 150 people
- U-shape: 70 people
- Cluster: 80 people
- Theater style: 100 people