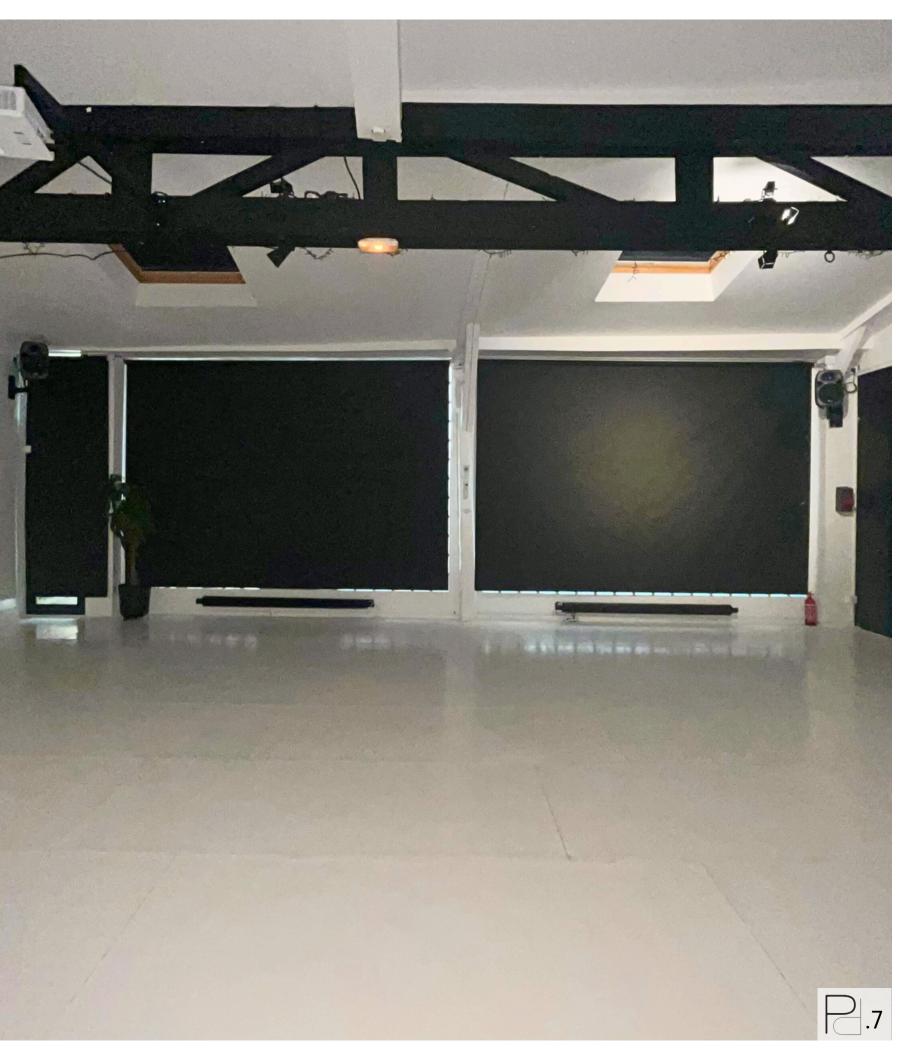

## THE ROOM OF MIRRORS

In a Paris of your own, discover an exceptional venue hidden from view: a unique workshop nestled in the heart of the Abbesses. This versatile, light-filled space surrounded by greenery features two multipurpose rooms, a bar, a fully equipped kitchen, a private garden, and a terrace overlooking the Abbesses garden.