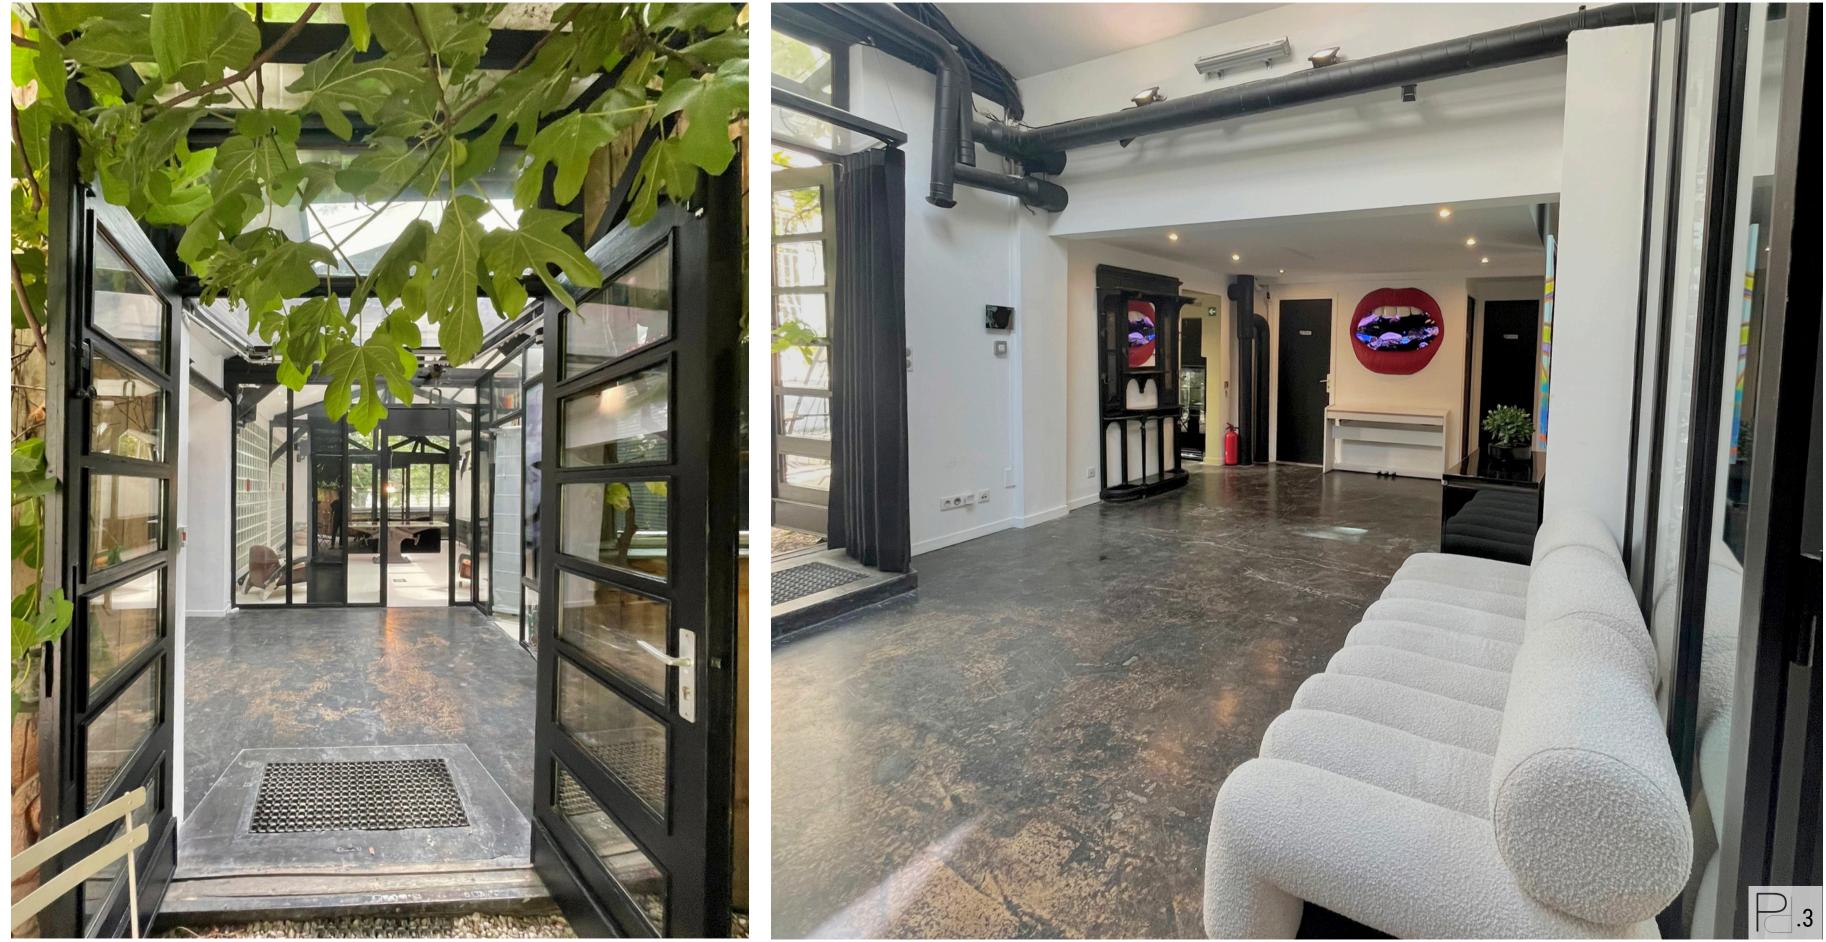

In a Paris of your own, discover an exceptional venue hidden from view: a unique workshop nestled in the heart of the Abbesses. This versatile, light-filled space surrounded by greenery features two multipurpose rooms, a bar, a fully equipped kitchen, a private garden, and a terrace overlooking the Abbesses garden.

# THE ATELIER, THE HEART OF THE VENUE