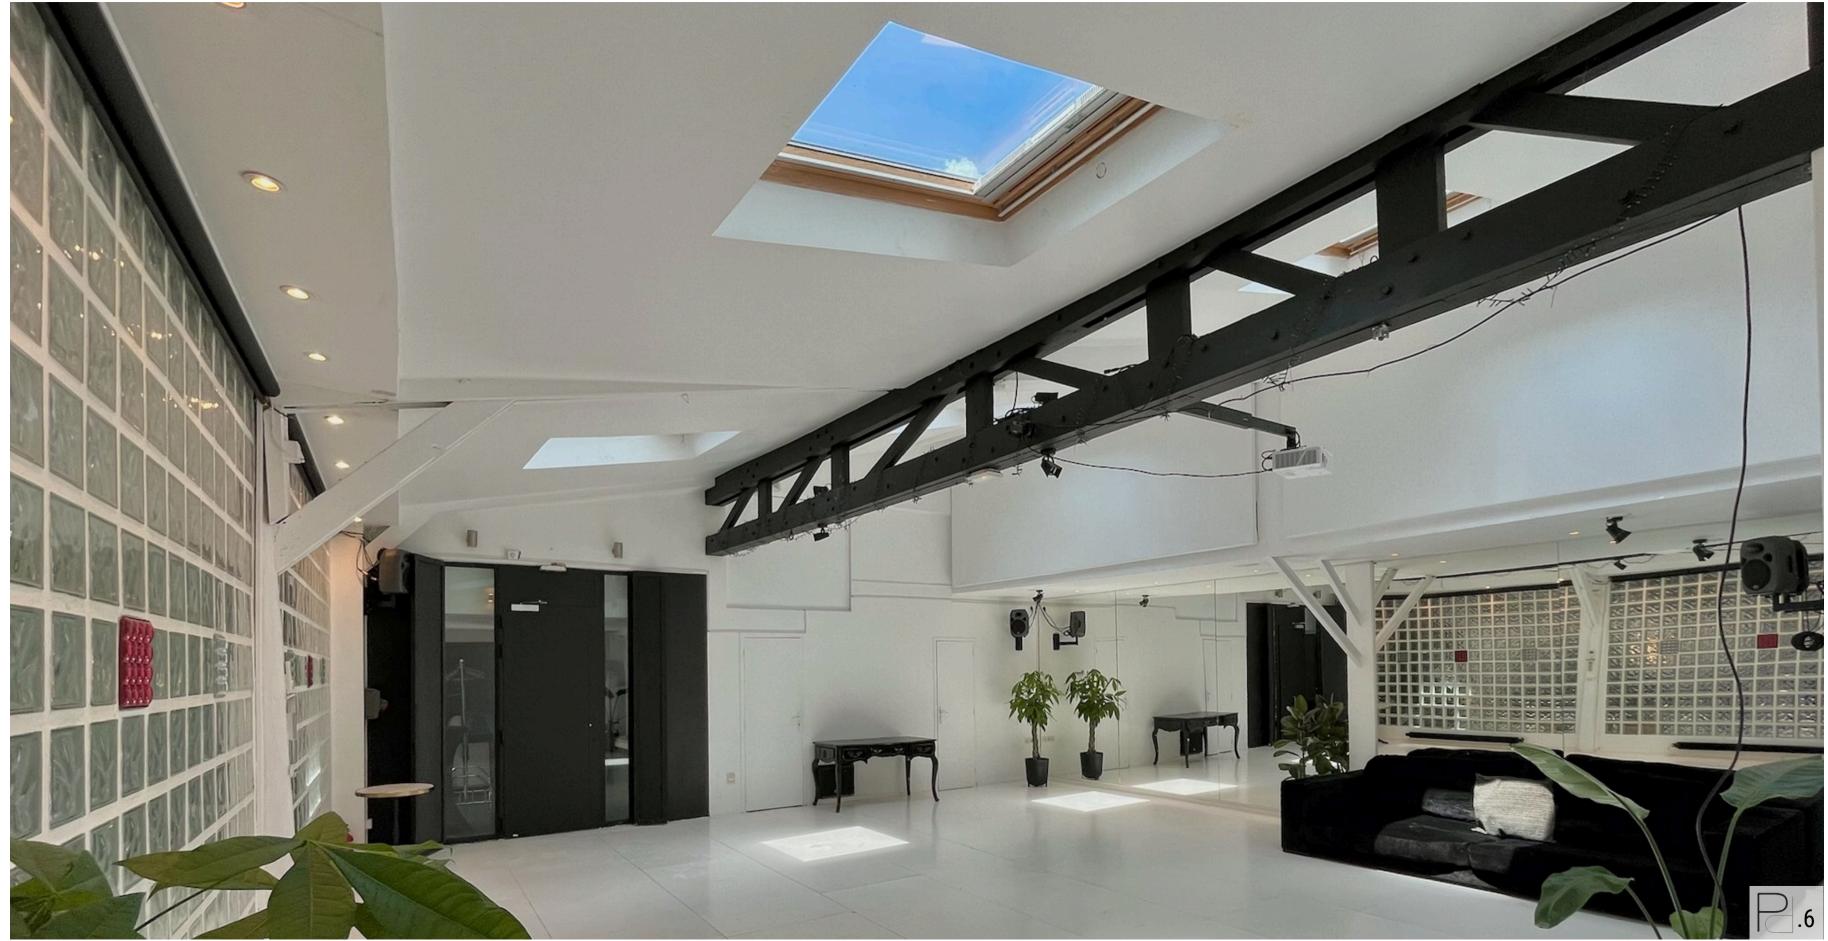

# THE ATELIER, THE HEART OF THE VENUE

In a Paris of your own, discover an exceptional venue hidden from view: a unique workshop nestled in the heart of the Abbesses. This versatile, light-filled space surrounded by greenery features two multipurpose rooms, a bar, a fully equipped kitchen, a private garden, and a terrace overlooking the Abbesses garden.

### CAPACITY

- Standing: 150 people
- U-shape: 70 people
- Cluster: 80 people
- Theater style: 100 people

#### **AMENITIES**

- 3 refrigerators
- 1 refrigerated display case
- 1 freezer
- 1 oven
- 1 microwave
- 3 induction cooktops
- 1 ice machine
- 1 dishwasher
- 1 professional coffee machine
- 1 Nespresso coffee machine
- Chairs
- 12 marble tables
- Heating and air conditioning

#### **SOUND & LIGHTING**

- Fiber-optic Wi-Fi
- Electrical power capacity: 12 kVA
- Three-phase power outlet
- cables)
- Decorative plasma screen • Lighting system