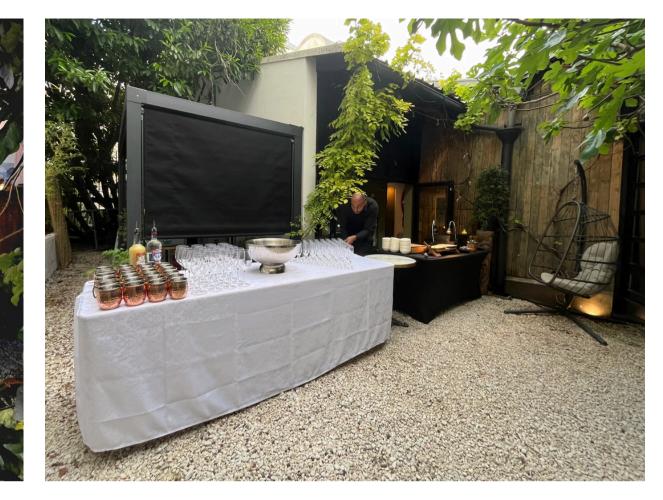

## THE THE GARDEN OF EDEN

In a Paris of your own, discover an exceptional venue hidden from view: a unique workshop nestled in the heart of the Abbesses. This versatile, light-filled space surrounded by greenery features two multipurpose rooms, a bar, a fully equipped kitchen, a private garden, and a terrace overlooking the Abbesses garden.