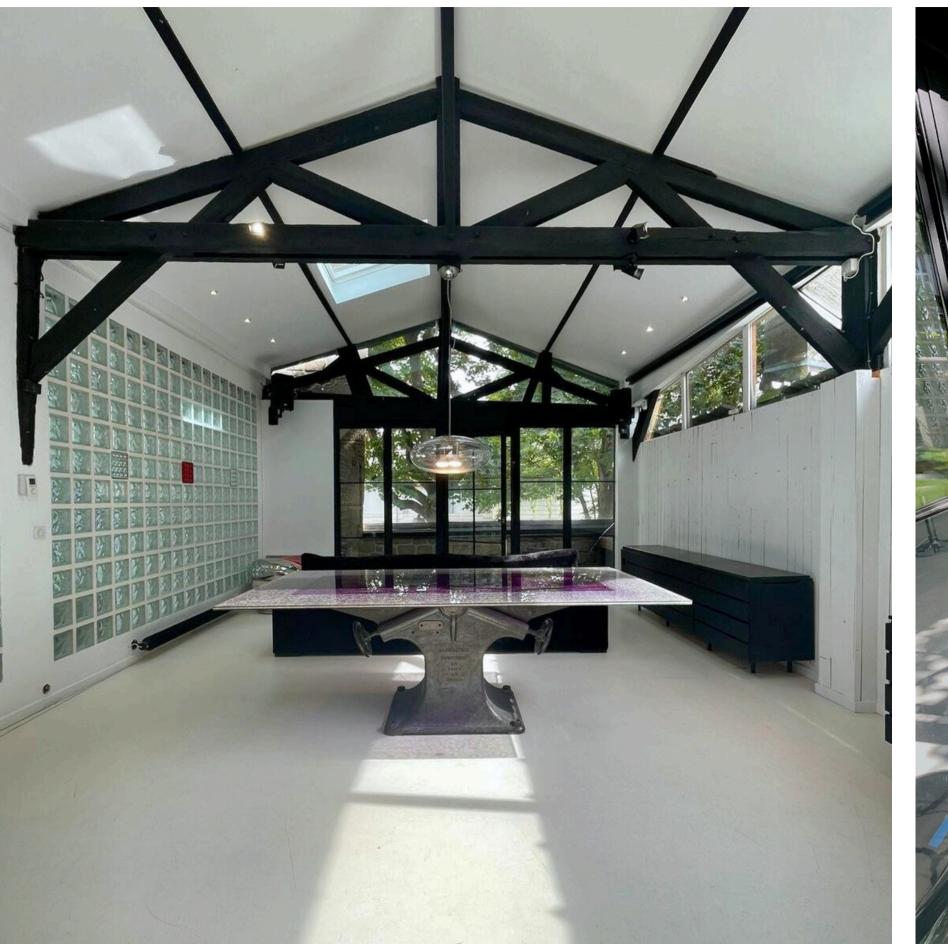

erlooking the Abbesses garden.

Whether for a private or professional event, we work with you to create a tailor-made experience in a space that reflects your vision.

N.B. The venue can be fully or partially privatized, depending on your needs and the configuration of your event.



MU ZOLA NEWE SUMD Me ltoua aulo L DN SEDMOTUM NINAKUPENDA 20 TA Sull cieren: Tien BOAMM Kea go rato 120 Abdi bush mâ TE mdial. me UR taine Carn Venga 2 koe. all 02 12173 Noza ku manaza 20 lis 1: 957 LR: 78:: janao Crako mara ro Mà Ký SSAVAKKIT **ትነ፡ ዓ**₣ቅ ሀ ን፡ አ ዓ። MUOK ME ame Handro ERE Bigg nos 10 AU KAELYO SUMD 60 Me TBA NABAME. MINAKU nipre Gam KICINJOH K 00 karo Aku Terno KAR DIG aime van ia de AKUDI NODOMU here Kiere much eme u ഞാനം Ocrey an u eme



## THE THE GARDEN OF EDEN



## THE "JE T'AIME" ROOM





# THE ATELIER, THE HEART OF THE VENUE





## THE ROOM OF MIRRORS







### CAPACITY

- Standing: 150 people
- U-shape: 70 people
- Cluster: 80 people
- Theater style: 100 people

#### **AMENITIES**

- 3 refrigerators
- 1 refrigerated display case
- 1 freezer
- 1 oven
- 1 microwave
- 3 induction cooktops
- 1 ice machine
- 1 dishwasher
- 1 professional coffee machine
- 1 Nespresso coffee machine
- Chairs
- 12 marble tables
- Heating and air conditioning

#### **SOUND & LIGHTING**

- Fiber-optic Wi-Fi
- Electrical power capacity: 12 kVA
- Three-phase power outlet
- cables)
- Decorative plasma screen • Lighting system

#### **AVAILABLE ADD-ONS**

- Glassware
- 100 chairs
- 10 sets of tables and benches (210 cm) • Microphone
- Video projector
- Flip chart
- Photo studio backdrops: white a